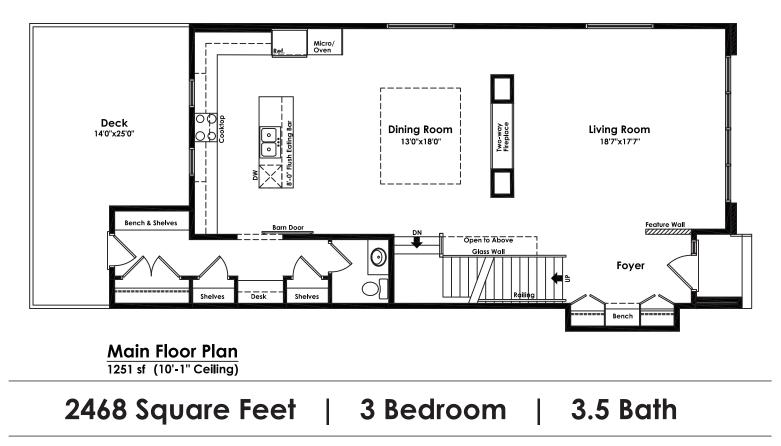

## Highlights

- 10 Foot Ceilings
- Engineered Hardwood & Tile
- Quartz in Kitchen & Bathrooms
- 2nd Floor Laundry
- Ensuites for all bedrooms
- Fully developed basement
- Spa inspired master ensuite

In an effort to improve our product, floor plans and specifications are subject to change without notice. Actual floor plan, elevation and square footage may not be exactly as shown and floor plans may not be available in all areas.

## Elite Workmanship - Livable Homes

In an effort to improve our product, floor plans and specifications are subject to change without notice. Actual floor plan, elevation and square footage may not be exactly as shown and floor plans may not be available in all areas.