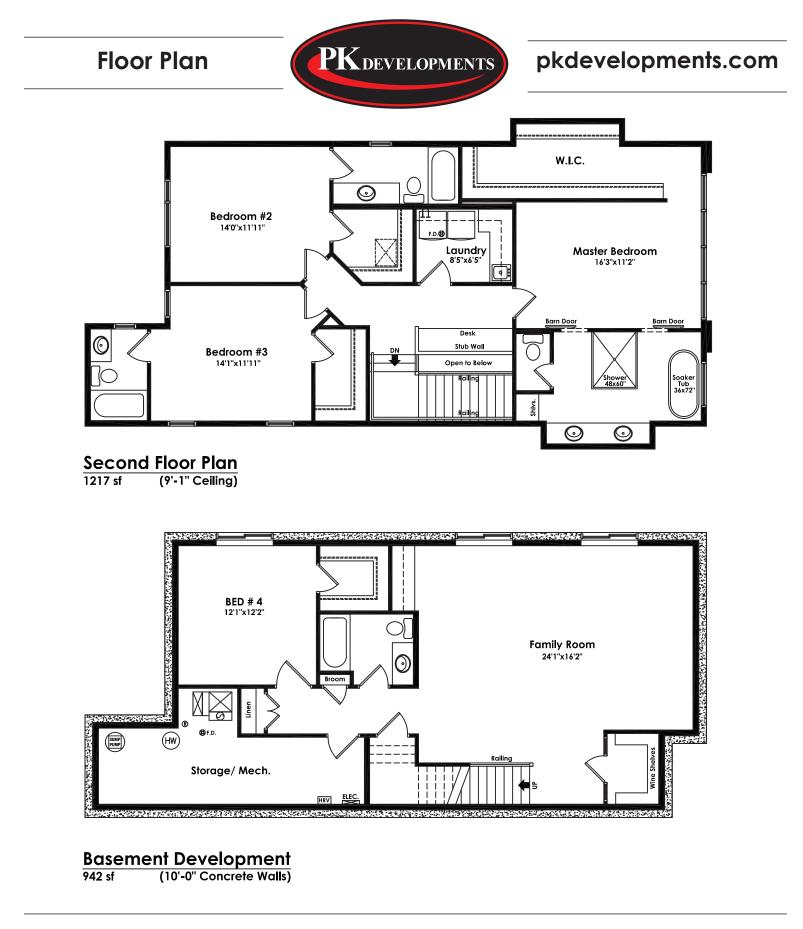

## Highlights

- 10 Foot Ceilings
- Engineered Hardwood & Tile
- Quartz in Kitchen & Bathrooms
- 2nd Floor Laundry
- Ensuites for all bedrooms
- Fully developed basement
- Spa inspired master ensuite

In an effort to improve our product, floor plans and specifications are subject to change without notice. Actual floor plan, elevation and square footage may not be exactly as shown and floor plans may not be available in all areas.

## Elite Workmanship - Livable Homes

In an effort to improve our product, floor plans and specifications are subject to change without notice. Actual floor plan, elevation and square footage may not be exactly as shown and floor plans may not be available in all areas.