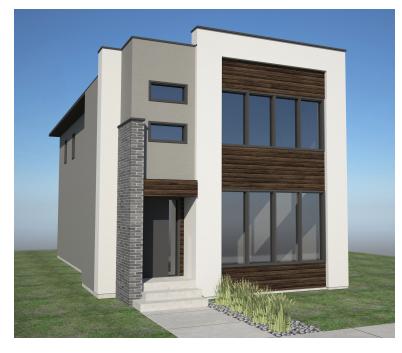

## Laurier Drive

PK developments

## Pacific



## Highlights

- 10 Foot Ceilings
- Engineered Hardwood & Tile
- Quartz in Kitchen & Bathrooms
- 2nd Floor Laundry
- Ensuites for all bedrooms
- Fully developed basement
- Spa inspired master ensuite



In an effort to improve our product, floor plans and specifications are subject to change without notice. Actual floor plan, elevation and square footage may not be exactly as shown and floor plans may not be available in all areas.



## Elite Workmanship - Livable Homes

In an effort to improve our product, floor plans and specifications are subject to change without notice. Actual floor plan, elevation and square footage may not be exactly as shown and floor plans may not be available in all areas.